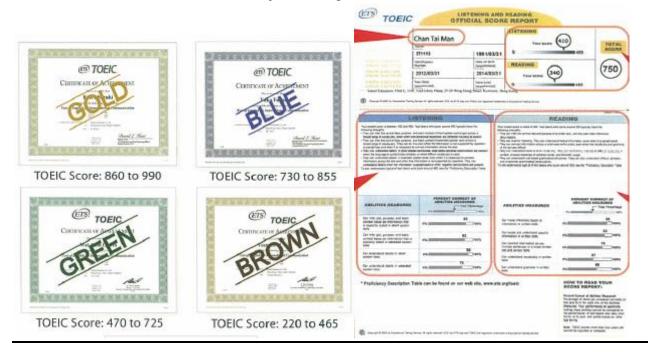

## Sample Certificate

## Sample score report

|                                       |                    | <b>%</b>                              |
|---------------------------------------|--------------------|---------------------------------------|
|                                       | Reply Slip         | · · · · · · · · · · · · · · · · · · · |
| I confirm that I am going to take the |                    |                                       |
| Programme of Study:                   | Year Student       | ID:                                   |
| Full Name in English:                 | Name in Chin       | ese:                                  |
| Date of Birth (DD/MM/YY):/            | / ID/Passport No.: | Sex:                                  |
| Mobile Phone:                         | College Email:     | edu.hk                                |
| Signature:                            | Date:              |                                       |